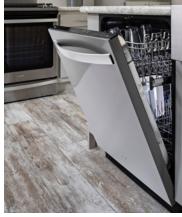

## STAINLESS STEEL APPLIANCES FROM WHIRLPOOL® CORPORATION

- 25 Cu. Ft. side-by-side refrigerator with ice and water dispenser, EveryDrop™ water filtration, LED lighting, Infinity Slide shelf and adjustable gallon door bins
- Deluxe slide-in range with front controls (gas or electric) with Frozen Bake<sup>TM</sup> technology
- Energy Star® rated dishwasher with soil sensor, 1-hour wash cycle and sani rinse option
- Built-in 1.6 cu. ft. microwave with 1,200 watts of cooking power, sensor cooking and recessed glass turntable