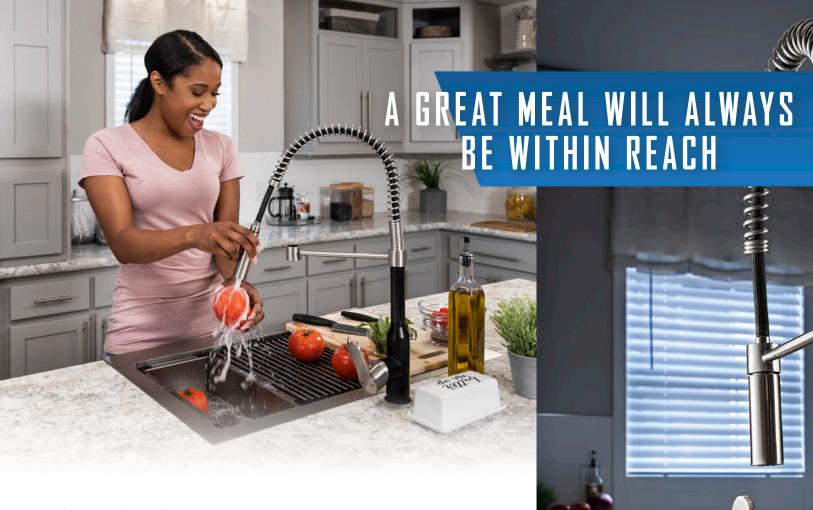

YOU'VE ARRIVED

The stainless steel farmhouse sink with a black-and-brushed-nickel faucet elevates Kittopia's style and convenience factors with timeless lines and an array of add-ons. The sink comes equipped with a colander, drying rack, cutting board and protective base rack to help prevent scuffs and scratches.