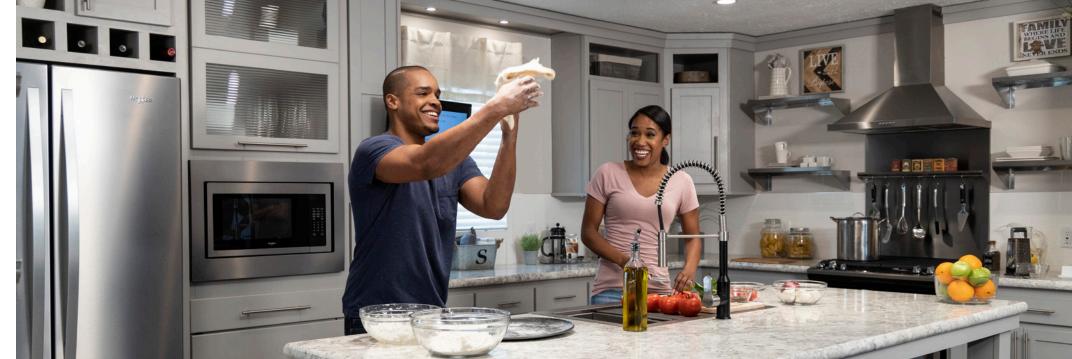

## KITCHEN PERFECTION

Preparing a homecooked dinner can be daunting, especially after a busy workday. Kittopia, Skyline's newest innovative kitchen design, puts everything you need right where you need it. A beautifully appointed room designed and filled with thoughtful details and modern conveniences, Kittopia makes every meal a special occasion.

YOU'VE ARRIVED

The stainless steel farmhouse sink with a black-and-brushed-nickel faucet elevates Kittopia's style and convenience factors with timeless lines and an array of add-ons. The sink comes equipped with a colander, drying rack, cutting board and protective base rack to help prevent scuffs and scratches.