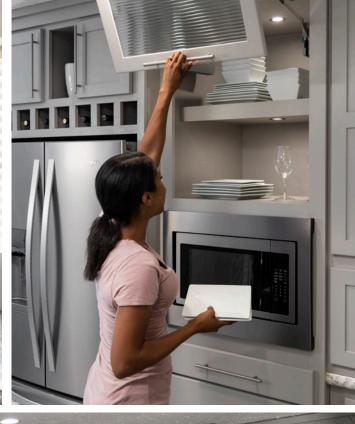

## KITCHEN PERFECTION

Preparing a homecooked dinner can be daunting, especially after a busy workday. Kittopia, Skyline's newest innovative kitchen design, puts everything you need right where you need it. A beautifully appointed room designed and filled with thoughtful details and modern conveniences, Kittopia makes every meal a special occasion.

## STAINLESS STEEL APPLIANCES FROM WHIRLPOOL® CORPORATION

- 25 Cu. Ft. side-by-side refrigerator with ice and water dispenser, EveryDrop™ water filtration, LED lighting, Infinity Slide shelf and adjustable gallon door bins
- Deluxe slide-in range with front controls (gas or electric) with Frozen Bake<sup>TM</sup> technology
- Energy Star® rated dishwasher with soil sensor, 1-hour wash cycle and sani rinse option
- Built-in 1.6 cu. ft. microwave with 1,200 watts of cooking power, sensor cooking and recessed glass turntable