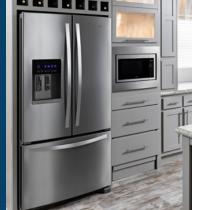

## STAINLESS STEEL APPLIANCES FROM WHIRLPOOL® CORPORATION

- 25 Cu. Ft. side-by-side refrigerator with ice and water dispenser, EveryDrop™ water filtration, LED lighting, Infinity Slide shelf and adjustable gallon door bins
- Deluxe slide-in range with front controls (gas or electric) with Frozen Bake<sup>TM</sup> technology
- Energy Star® rated dishwasher with soil sensor, 1-hour wash cycle and sani rinse option
- Built-in 1.6 cu. ft. microwave with 1,200 watts of cooking power, sensor cooking and recessed glass turntable