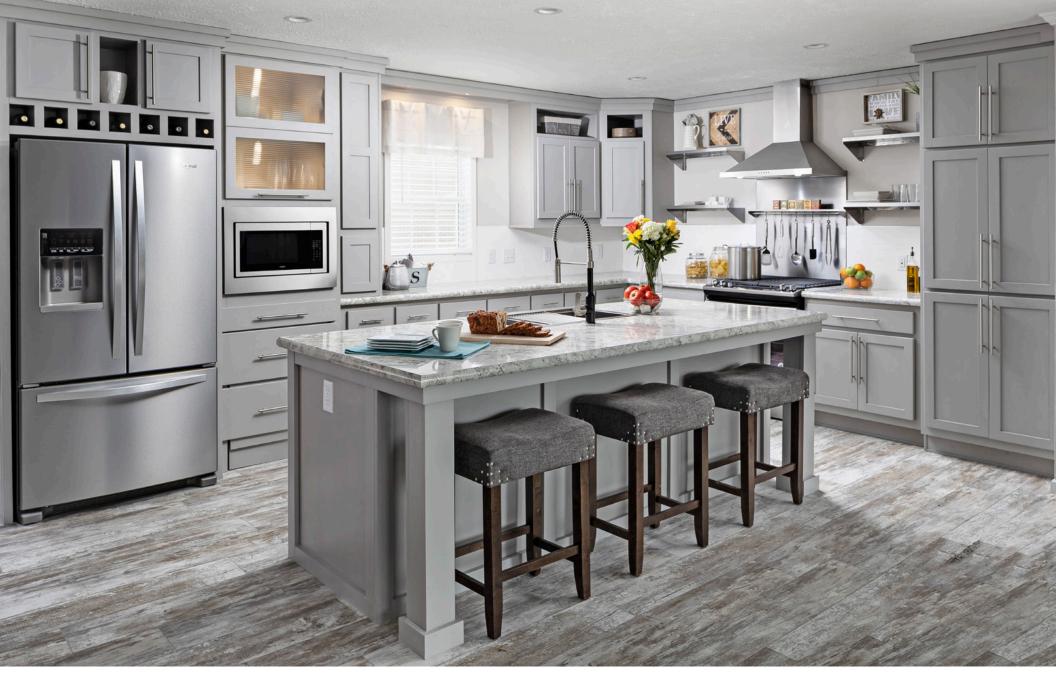

## KITCHEN PERFECTION

Preparing a homecooked dinner can be daunting, especially after a busy workday. Kittopia, Skyline's newest innovative kitchen design, puts everything you need right where you need it. A beautifully appointed room designed and filled with thoughtful details and modern conveniences, Kittopia makes every meal a special occasion.

## STAINLESS STEEL APPLIANCES FROM WHIRLPOOL® CORPORATION

- 25 Cu. Ft. side-by-side refrigerator with ice and water dispenser, EveryDrop™ water filtration, LED lighting, Infinity Slide shelf and adjustable gallon door bins
- Deluxe slide-in range with front controls (gas or electric) with Frozen Bake<sup>TM</sup> technology
- Energy Star® rated dishwasher with soil sensor, 1-hour wash cycle and sani rinse option
- Built-in 1.6 cu. ft. microwave with 1,200 watts of cooking power, sensor cooking and recessed glass turntable