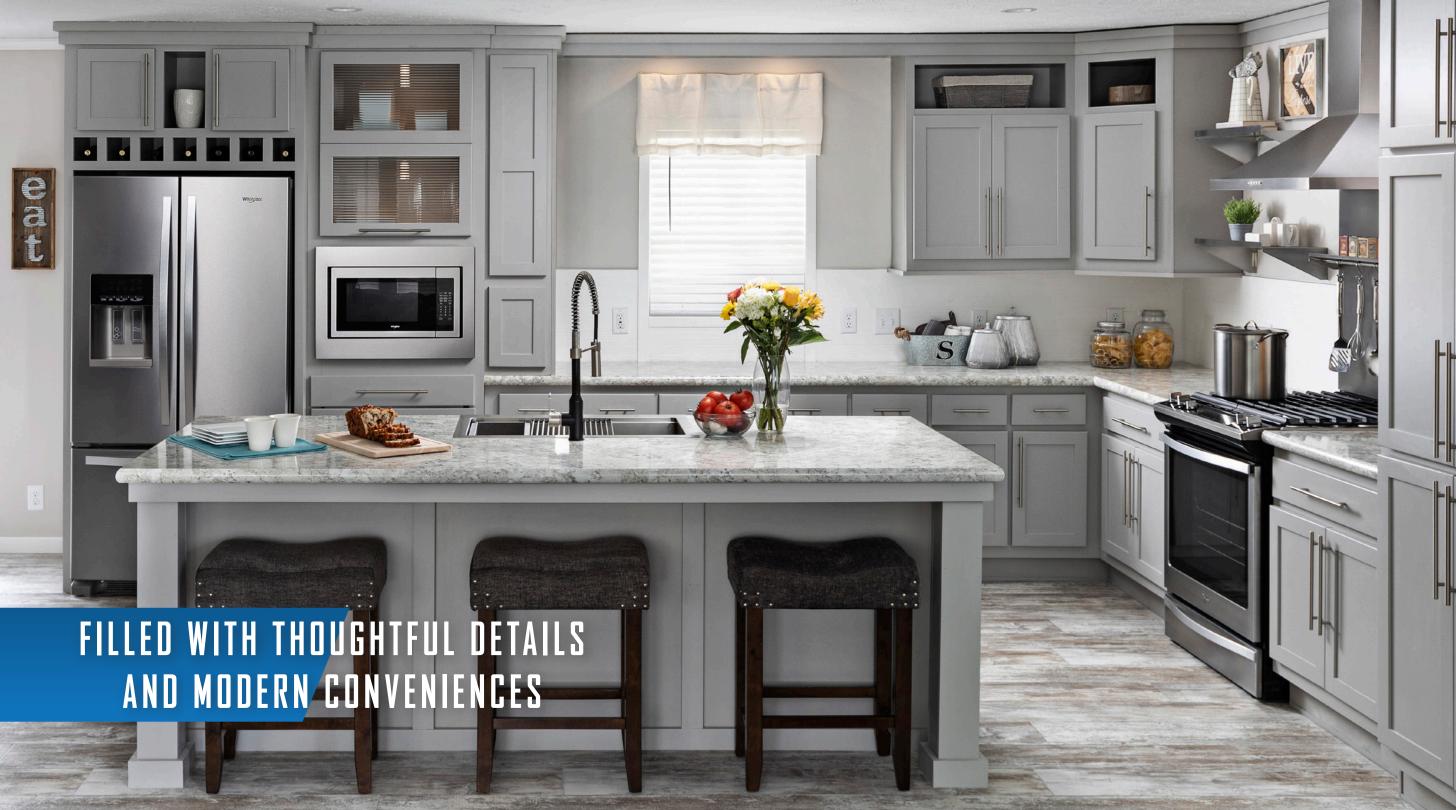

## KITCHEN PERFECTION

Preparing a homecooked dinner can be daunting, especially after a busy workday. Kittopia, Skyline's newest innovative kitchen design, puts everything you need right where you need it. A beautifully appointed room designed and filled with thoughtful details and modern conveniences, Kittopia makes every meal a special occasion.

## STAINLESS STEEL APPLIANCES FROM WHIRLPOOL® CORPORATION

- 25 Cu. Ft. side-by-side refrigerator with ice and water dispenser, EveryDrop™ water filtration, LED lighting, Infinity Slide shelf and adjustable gallon door bins
- Deluxe slide-in range with front controls (gas or electric) with Frozen Bake<sup>TM</sup> technology
- Energy Star® rated dishwasher with soil sensor, 1-hour wash cycle and sani rinse option
- Built-in 1.6 cu. ft. microwave with 1,200 watts of cooking power, sensor cooking and recessed glass turntable