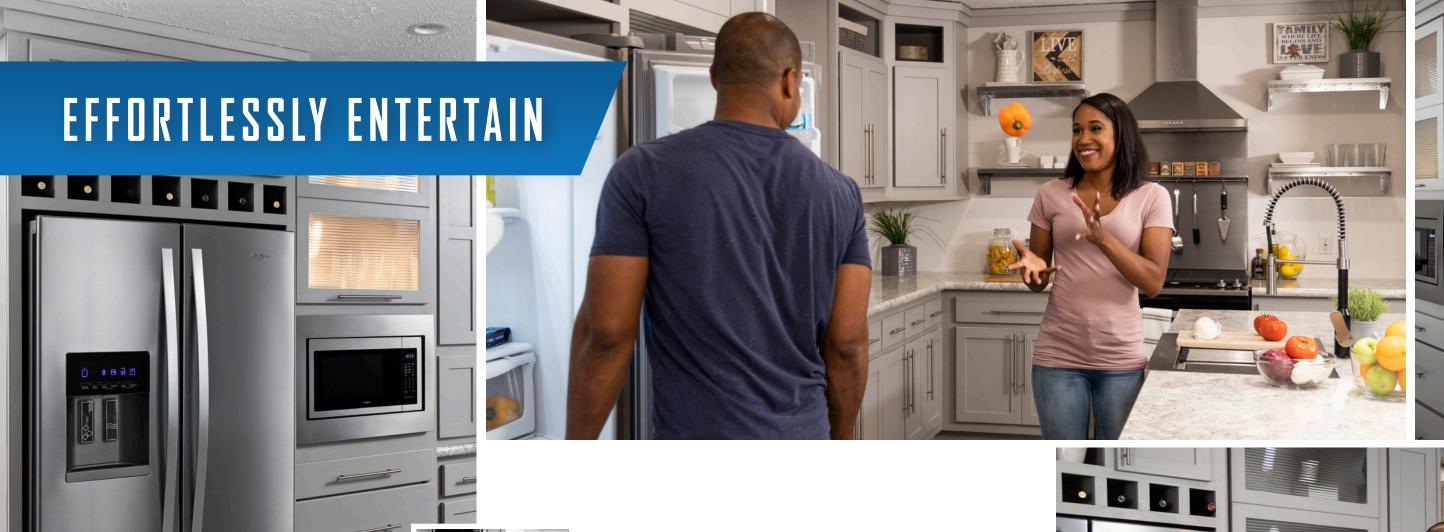

## STAINLESS STEEL APPLIANCES FROM WHIRLPOOL® CORPORATION

- 25 Cu. Ft. side-by-side refrigerator with ice and water dispenser, EveryDrop™ water filtration, LED lighting, Infinity Slide shelf and adjustable gallon door bins
- Deluxe slide-in range with front controls (gas or electric) with Frozen Bake<sup>TM</sup> technology
- Energy Star® rated dishwasher with soil sensor, 1-hour wash cycle and sani rinse option
- Built-in 1.6 cu. ft. microwave with 1,200 watts of cooking power, sensor cooking and recessed glass turntable