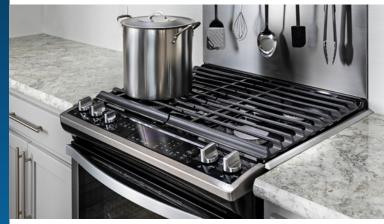

## STAINLESS STEEL APPLIANCES FROM WHIRLPOOL® CORPORATION

- 25 Cu. Ft. side-by-side refrigerator with ice and water dispenser, EveryDrop™ water filtration, LED lighting, Infinity Slide shelf and adjustable gallon door bins
- Deluxe slide-in range with front controls (gas or electric) with Frozen Bake<sup>TM</sup> technology
- Energy Star® rated dishwasher with soil sensor, 1-hour wash cycle and sani rinse option
- Built-in 1.6 cu. ft. microwave with 1,200 watts of cooking power, sensor cooking and recessed glass turntable