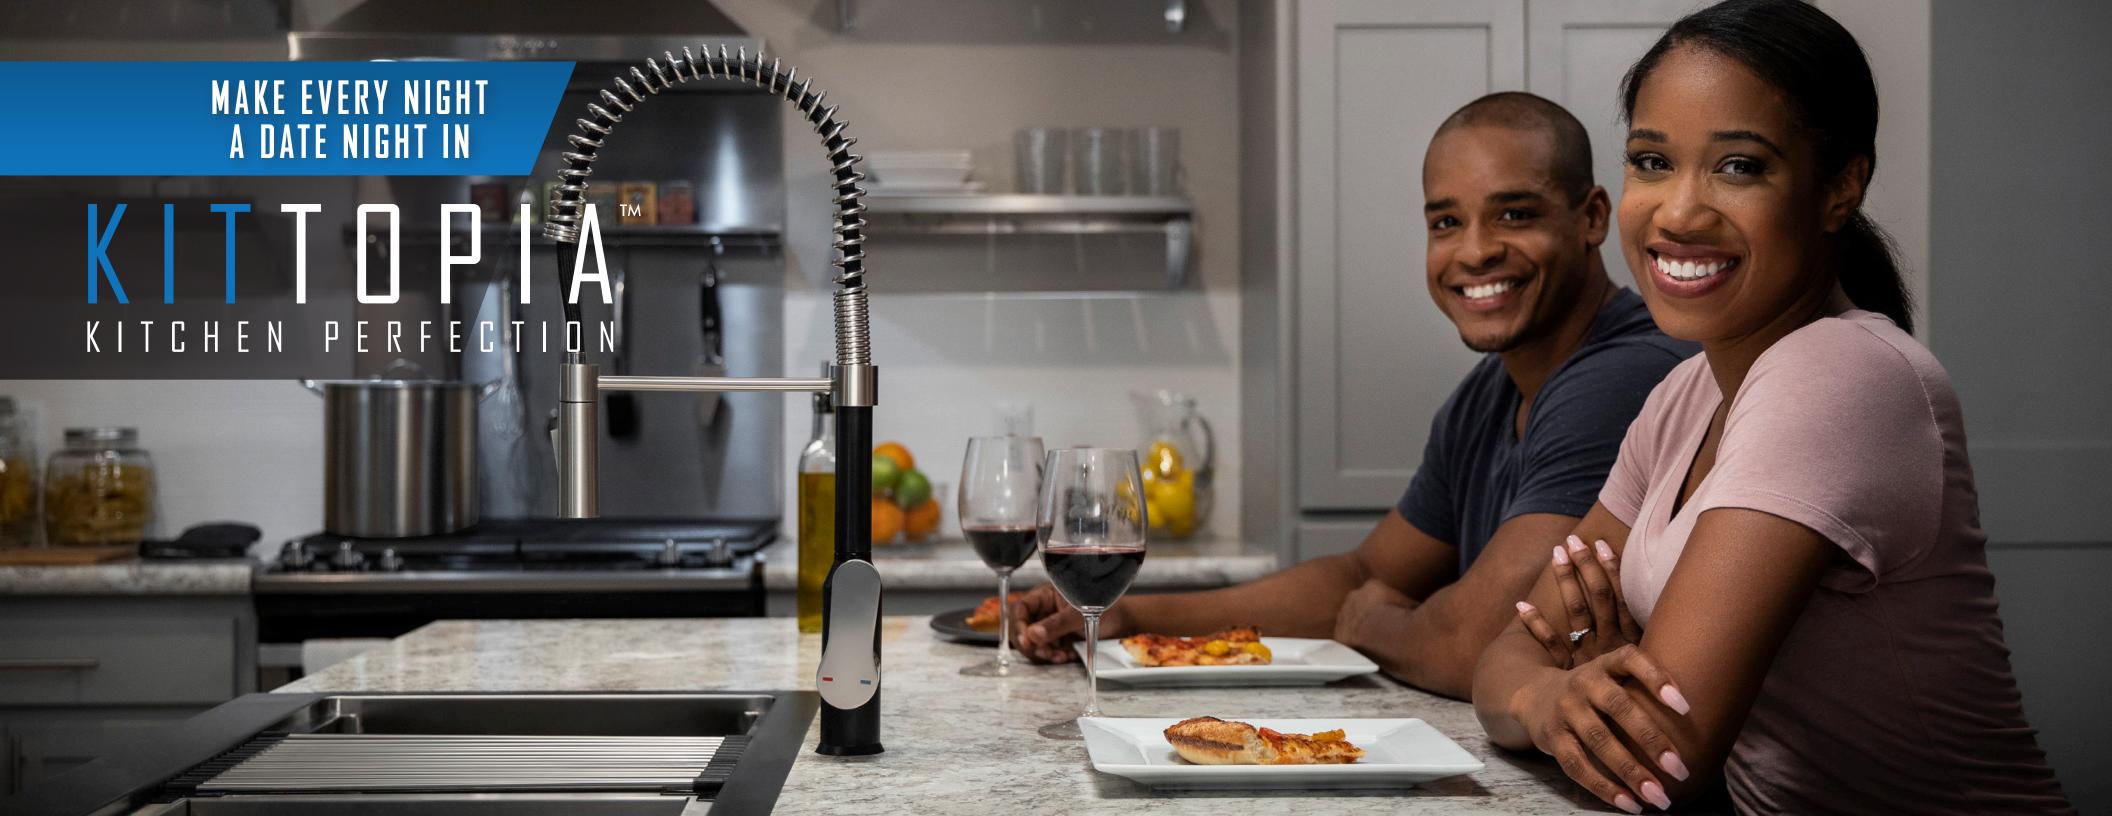

## KITCHEN PERFECTION

Preparing a homecooked dinner can be daunting, especially after a busy workday. Kittopia, Skyline's newest innovative kitchen design, puts everything you need right where you need it. A beautifully appointed room designed and filled with thoughtful details and modern conveniences, Kittopia makes every meal a special occasion.

YOU'VE ARRIVED

The stainless steel farmhouse sink with a black-and-brushed-nickel faucet elevates Kittopia's style and convenience factors with timeless lines and an array of add-ons. The sink comes equipped with a colander, drying rack, cutting board and protective base rack to help prevent scuffs and scratches.