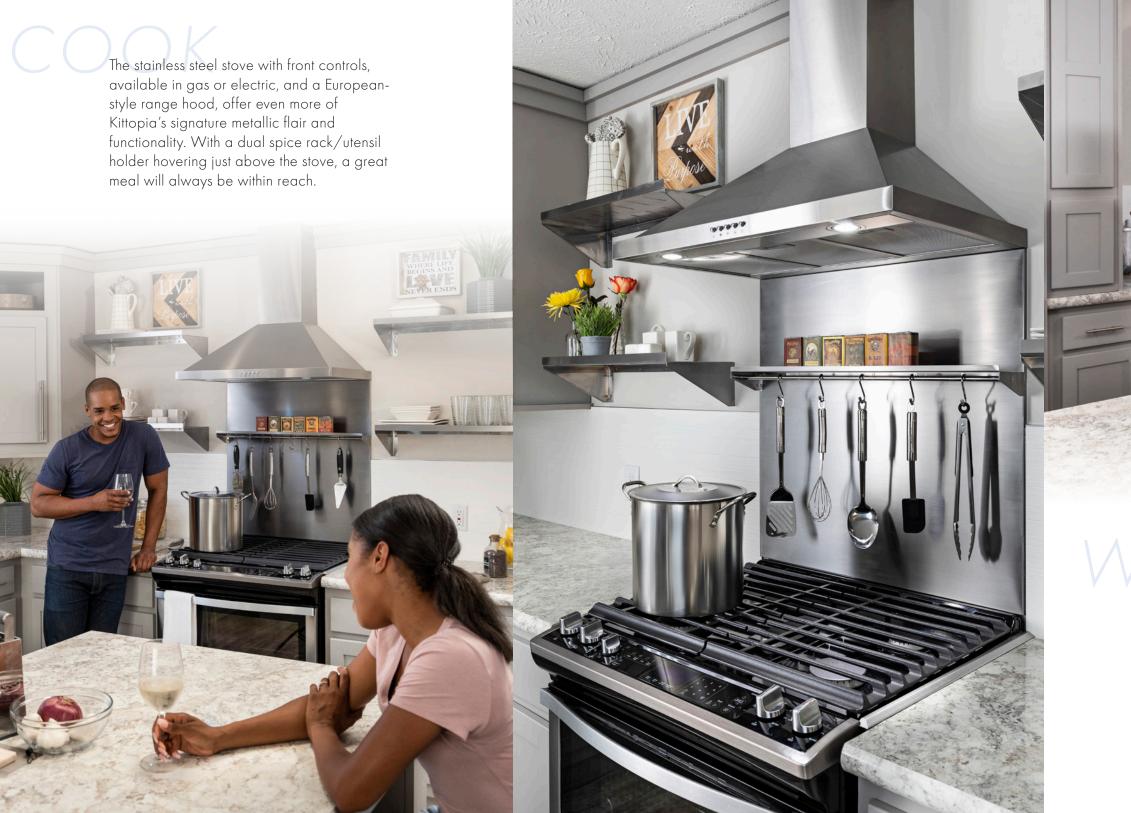

## KITCHEN PERFECTION

Preparing a homecooked dinner can be daunting, especially after a busy workday. Kittopia, Skyline's newest innovative kitchen design, puts everything you need right where you need it. A beautifully appointed room designed and filled with thoughtful details and modern conveniences, Kittopia makes every meal a special occasion.